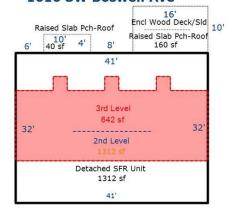

Year Blt: 1920 Est: Yes

Eff Year:

MS Style: 7-2 1/2 Story Finished

LBCSStruct: 1110-Detached SFR unit

No. of Units:

**Total Living Area:** 

Calculated Area:3,266Main Floor Living Area:1,312Upper Floor Living Area Pct:148.93

COMP SALES INFORMATION

Arch Style: 11-Colonial

Bsmt Type: 4-Full - 4

Total Rooms: 9 Bedrooms: 5

Family Rooms: 1

Full Baths: 2 Half Baths: 1

Garage Cap: 1

Foundation: Block - 3

|                                     | DWELLING COMPONENTS |     |         |      |
|-------------------------------------|---------------------|-----|---------|------|
| Code                                | Units               | Pct | Quality | Year |
| 106-Frame, Siding, Metal            |                     | 100 |         |      |
| 208-Composition Shingle             |                     | 100 |         |      |
| 311-Radiators, Hot Water            |                     | 100 |         |      |
| 351-Warmed & Cooled Air             |                     |     |         |      |
| 402-Automatic Floor Cover Allowance |                     |     |         |      |
| 601-Plumbing Fixtures               | 12                  |     |         |      |
| 602-Plumbing Rough-ins              | 1                   |     |         |      |
| 622-Raised Subfloor                 | 3,266               |     |         |      |
| 642-Single 2-Story Fireplace        | 1                   |     |         |      |
| 801-Total Basement Area             | 1,312               |     |         |      |
| 905-Raised Slab Porch with Roof     | 40                  |     |         |      |

| DWELLING COMPONENTS                |       |     |         |      |  |  |  |  |  |
|------------------------------------|-------|-----|---------|------|--|--|--|--|--|
| Code                               | Units | Pct | Quality | Year |  |  |  |  |  |
| 905-Raised Slab Porch with Roof    | 160   |     |         |      |  |  |  |  |  |
| 915-Enclosed Wood Deck, Solid Wall | 160   |     |         |      |  |  |  |  |  |